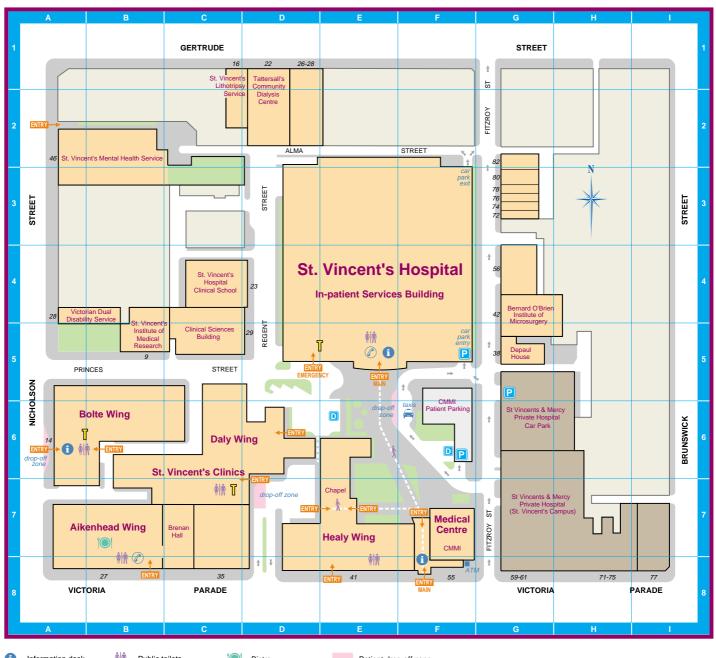

## St. Vincent's Hospital Melbourne Campus Map

| 0 | Information desk | * * | Public toilets   |    | Bistro        |   | Patient drop-off zone |
|---|------------------|-----|------------------|----|---------------|---|-----------------------|
|   | Public telephone | î   | One way traffic  | Ĭ  | Walkway       |   | Footpaths             |
| P | Car parking      | D   | Disabled parking | 41 | Street number | Ţ | Taxi phone            |

| Building                                        | Address         | Map Grid |
|-------------------------------------------------|-----------------|----------|
| Aikenhead Wing                                  | 27 Victoria Pde | В7       |
| Bernard O'Brien Institute of Microsurgery       | 42 Fitzroy St   | G4       |
| Bolte Wing                                      | 14 Nicholson St | A6       |
| Brenan Hall                                     | 27 Victoria Pde | C7       |
| Car Park - CMMI                                 | Fitzroy St      | F6       |
| Car Park - St Vincents & Mercy Private Hospital | Fitzroy St      | G6       |
| Car Park - St. Vincent's Hospital               | Fitzroy St      | F5       |
| Clinical School                                 | 23 Regent St    | C4       |
| Clinical Sciences Building                      | 29 Regent St    | C5       |
| Daly Wing                                       | 35 Victoria Pde | C6, D6   |
| Depaul House                                    | 38 Fitzroy St   | G5       |

| Building                                    | Address            | Map Grid |
|---------------------------------------------|--------------------|----------|
| Healy Wing                                  | 41 Victoria Pde    | E7       |
| In-patient Services Building                | Princes St         | E5       |
| Main Hospital                               | Princes St         | E5       |
| Medical Centre (Specialists Rooms)          | 55 Victoria Pde    | F7       |
| St. Vincent's Clinics                       | 35 Victoria Pde    | D6       |
| St Vincents & Mercy Private Hospital        | 59-61 Victoria Pde | G7       |
| St. Vincent's Institute of Medical Research | 9 Princes St       | B5       |
| St. Vincent's Lithotripsy Service           | 16 Gertrude St     | C1       |
| St. Vincent's Mental Health Service         | 46 Nicholson St    | A2       |
| Tattersall's Community Dialysis Centre      | 22 Gertrude St     | D1       |
| Victorian Dual Disability Service           | 28 Nicholson St    | A4       |